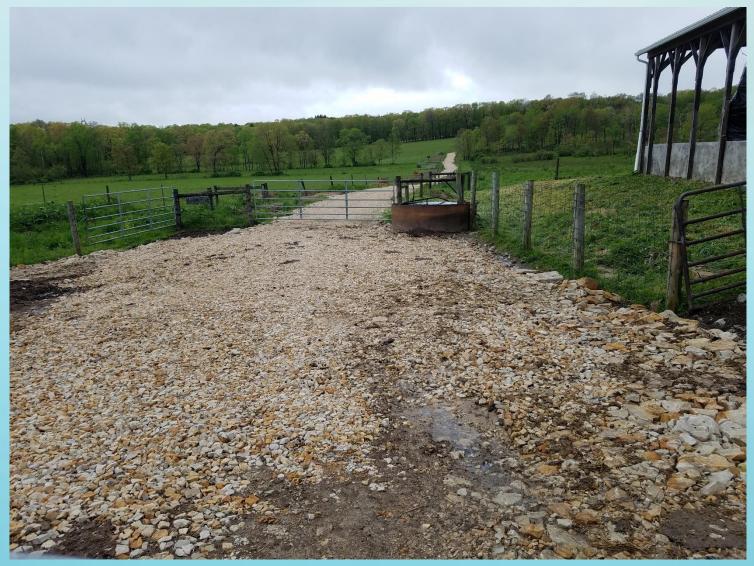

e Lake watershed
  - Create corrective plans
  - Develop designs & engineering to implement the plans
  - Construct Best Management Practices to reduce pollution
- VCD was able to add three additional watersheds to the project.
- Thank you to the operation owners, DEP, USDA-NRCS, PennDOT and Team Ag for helping make this project a success.

# Improved Waterway Before Construction



## Improved Waterway After Construction



# Bunk Silage Leachate Before Construction



# Bunk Silage Leachate After Construction



# Stream Fencing Before Construction



# Stream Fencing After Construction



#### Stream Bank Stabilization Before Construction



## Stream Bank Stabilization After Construction



## Improved Animal Walkway Before Construction



# Improved Animal Walkway After Construction



# Heavy Use Area Before Construction



# Heavy Use Area After Construction



# Concentrated Feeding Area Before Construction



# Concentrated Feeding Area After Construction