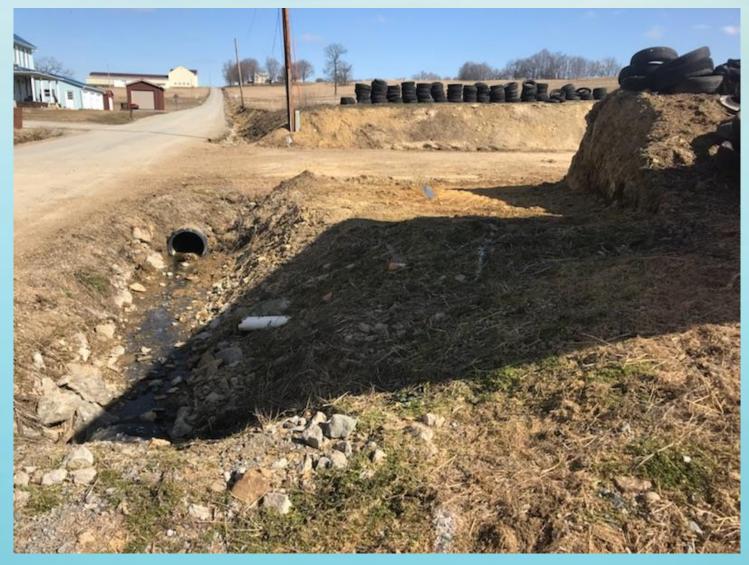

# **VCD RAWAPI Project**

Regional Agriculture Watershed Assessment Program Initiative

# Regional Agricultural Watershed Assessment Program Initiative

- VCD utilized over \$500,000 of DEP funding
  - Assess & identify sources of pollution in Kahle Lake watershed
  - Create corrective plans
  - Develop designs & engineering to implement the plans
  - Construct Best Management Practices to reduce pollution
- VCD was able to add three additional watersheds to the project.
- Thank you to the operation owners, DEP, USDA-NRCS, PennDOT and Team Ag for helping make this project a success.

# Improved Waterway Before Construction



## Improved Waterway After Construction



# Bunk Silage Leachate Before Construction



# Bunk Silage Leachate After Construction



# Stream Fencing Before Construction



# Stream Fencing After Construction



#### Stream Bank Stabilization Before Construction



## Stream Bank Stabilization After Construction



## Improved Animal Walkway Before Construction



# Improved Animal Walkway After Construction



# Heavy Use Area Before Construction



# Heavy Use Area After Construction



# Concentrated Feeding Area Before Construction



# Concentrated Feeding Area After Construction