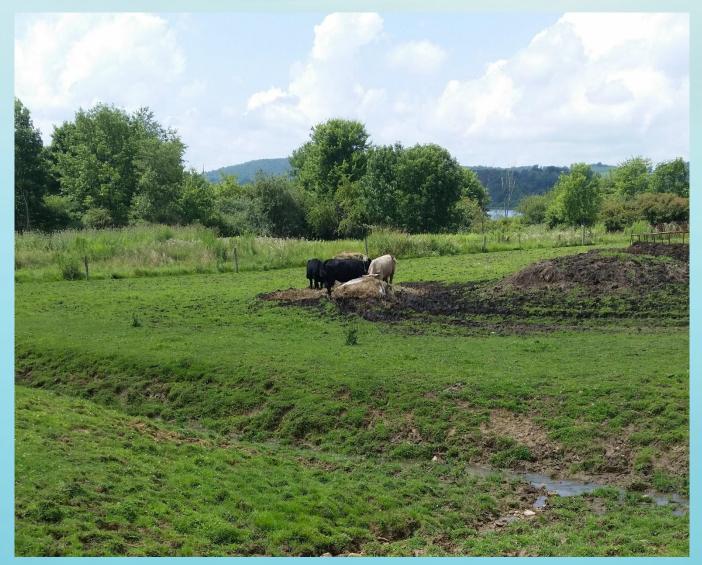

# **VCD RAWAPI Project**

Regional Agriculture Watershed Assessment Program Initiative

# Regional Agricultural Watershed Assessment Program Initiative

- VCD utilized over \$500,000 of DEP funding
  - Assess & identify sources of pollution in Kahle Lake watershed
  - Create corrective plans
  - Develop designs & engineering to implement the plans
  - Construct Best Management Practices to reduce pollution
- VCD was able to add three additional watersheds to the project.
- Thank you to the operation owners, DEP, USDA-NRCS, PennDOT and Team Ag for helping make this project a success.

# Improved Waterway Before Construction



## Improved Waterway After Construction



# Bunk Silage Leachate Before Construction



# Bunk Silage Leachate After Construction



# Stream Fencing Before Construction



# Stream Fencing After Construction



#### Stream Bank Stabilization Before Construction



## Stream Bank Stabilization After Construction



## Improved Animal Walkway Before Construction



# Improved Animal Walkway After Construction



# Heavy Use Area Before Construction



# Heavy Use Area After Construction



# Concentrated Feeding Area Before Construction



# Concentrated Feeding Area After Construction