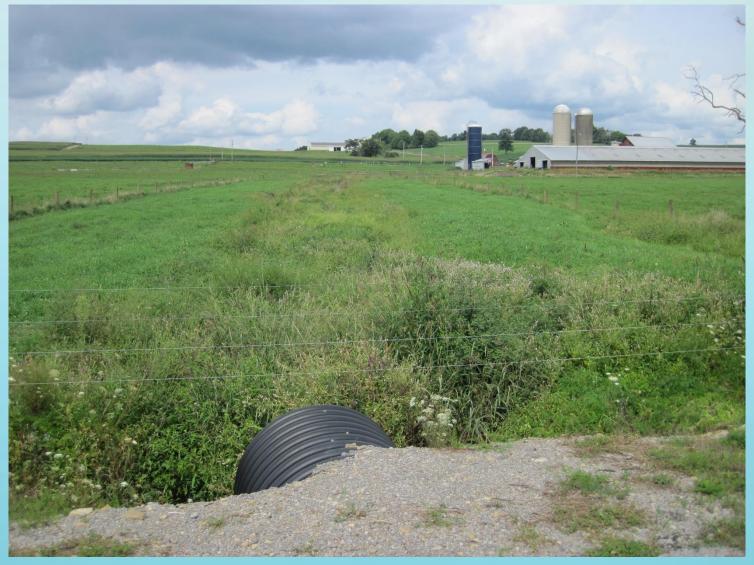

e Watershed Assessment Program Initiative

# Regional Agricultural Watershed Assessment Program Initiative

- VCD utilized over \$500,000 of DEP funding
  - Assess & identify sources of pollution in Kahle Lake watershed
  - Create corrective plans
  - Develop designs & engineering to implement the plans
  - Construct Best Management Practices to reduce pollution
- VCD was able to add three additional watersheds to the project.
- Thank you to the operation owners, DEP, USDA-NRCS, PennDOT and Team Ag for helping make this project a success.

# Improved Waterway Before Construction



## Improved Waterway After Construction



# Bunk Silage Leachate Before Construction



# Bunk Silage Leachate After Construction



# Stream Fencing Before Construction



# Stream Fencing After Construction



#### Stream Bank Stabilization Before Construction



## Stream Bank Stabilization After Construction



## Improved Animal Walkway Before Construction



# Improved Animal Walkway After Construction



# Heavy Use Area Before Construction



# Heavy Use Area After Construction



# Concentrated Feeding Area Before Construction



# Concentrated Feeding Area After Construction