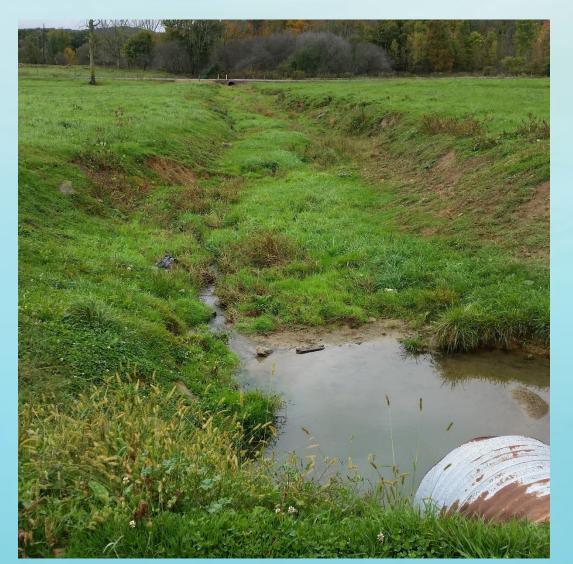

D RAWAPI Project**

Regional Agriculture Watershed Assessment Program Initiative

# Regional Agricultural Watershed Assessment Program Initiative

- VCD utilized over \$500,000 of DEP funding
  - Assess & identify sources of pollution in Kahle Lake watershed
  - Create corrective plans
  - Develop designs & engineering to implement the plans
  - Construct Best Management Practices to reduce pollution
- VCD was able to add three additional watersheds to the project.
- Thank you to the operation owners, DEP, USDA-NRCS, PennDOT and Team Ag for helping make this project a success.

# Improved Waterway Before Construction



## Improved Waterway After Construction



# Bunk Silage Leachate Before Construction



# Bunk Silage Leachate After Construction



# Stream Fencing Before Construction



# Stream Fencing After Construction



#### Stream Bank Stabilization Before Construction



## Stream Bank Stabilization After Construction



## Improved Animal Walkway Before Construction



# Improved Animal Walkway After Construction



# Heavy Use Area Before Construction



# Heavy Use Area After Construction



# Concentrated Feeding Area Before Construction



# Concentrated Feeding Area After Construction