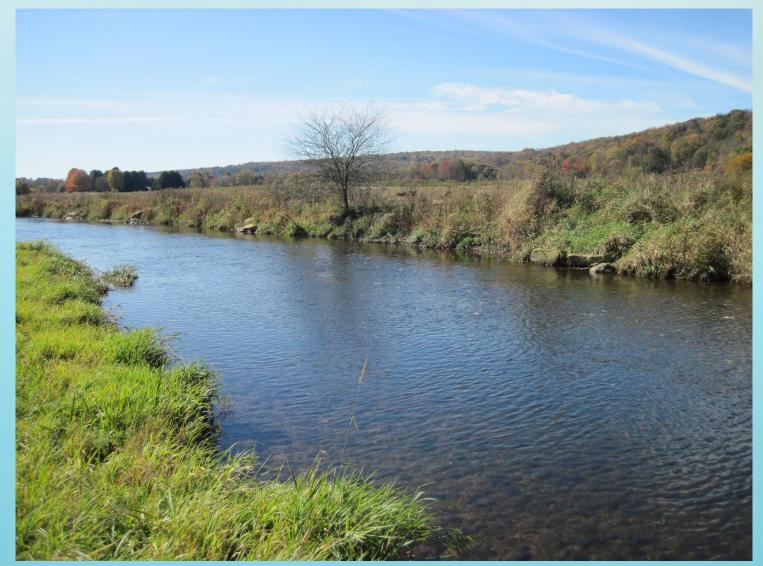

e

- VCD utilized over \$500,000 of DEP funding
  - Assess & identify sources of pollution in Kahle Lake watershed
  - Create corrective plans
  - Develop designs & engineering to implement the plans
  - Construct Best Management Practices to reduce pollution
- VCD was able to add three additional watersheds to the project.
- Thank you to the operation owners, DEP, USDA-NRCS, PennDOT and Team Ag for helping make this project a success.

# Improved Waterway Before Construction



## Improved Waterway After Construction



# Bunk Silage Leachate Before Construction



# Bunk Silage Leachate After Construction



# Stream Fencing Before Construction



# Stream Fencing After Construction



#### Stream Bank Stabilization Before Construction



## Stream Bank Stabilization After Construction



## Improved Animal Walkway Before Construction



# Improved Animal Walkway After Construction



# Heavy Use Area Before Construction



# Heavy Use Area After Construction



# Concentrated Feeding Area Before Construction



# Concentrated Feeding Area After Construction