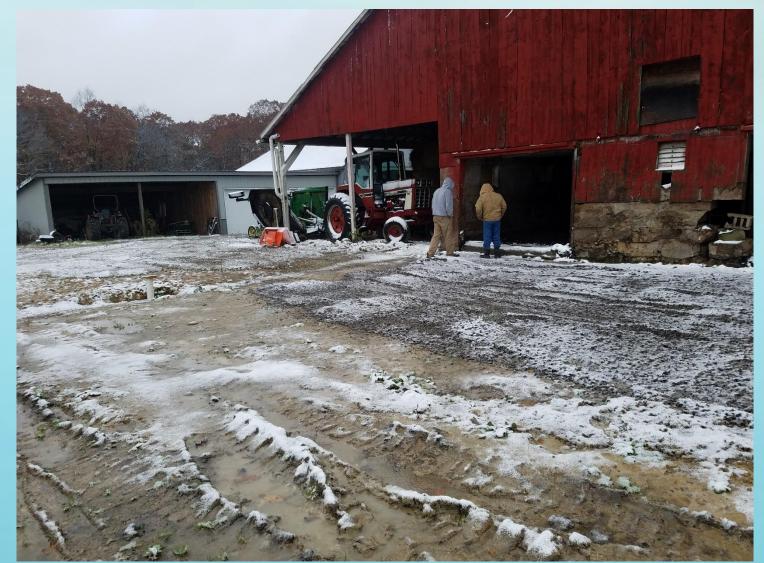

lans
  - Develop designs & engineering to implement the plans
  - Construct Best Management Practices to reduce pollution
- VCD was able to add three additional watersheds to the project.
- Thank you to the operation owners, DEP, USDA-NRCS, PennDOT and Team Ag for helping make this project a success.

# Improved Waterway Before Construction



## Improved Waterway After Construction



# Bunk Silage Leachate Before Construction



# Bunk Silage Leachate After Construction



# Stream Fencing Before Construction



# Stream Fencing After Construction



#### Stream Bank Stabilization Before Construction



## Stream Bank Stabilization After Construction



## Improved Animal Walkway Before Construction



# Improved Animal Walkway After Construction



# Heavy Use Area Before Construction



# Heavy Use Area After Construction



# Concentrated Feeding Area Before Construction



# Concentrated Feeding Area After Construction