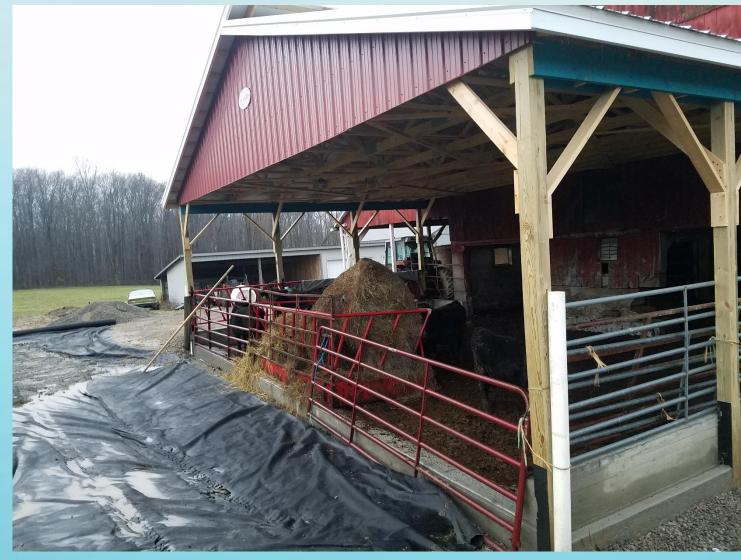

to implement the plans
  - Construct Best Management Practices to reduce pollution
- VCD was able to add three additional watersheds to the project.
- Thank you to the operation owners, DEP, USDA-NRCS, PennDOT and Team Ag for helping make this project a success.

# Improved Waterway Before Construction



## Improved Waterway After Construction



# Bunk Silage Leachate Before Construction



# Bunk Silage Leachate After Construction



# Stream Fencing Before Construction



# Stream Fencing After Construction



#### Stream Bank Stabilization Before Construction



## Stream Bank Stabilization After Construction



## Improved Animal Walkway Before Construction



# Improved Animal Walkway After Construction



# Heavy Use Area Before Construction



# Heavy Use Area After Construction



# Concentrated Feeding Area Before Construction



# Concentrated Feeding Area After Construction