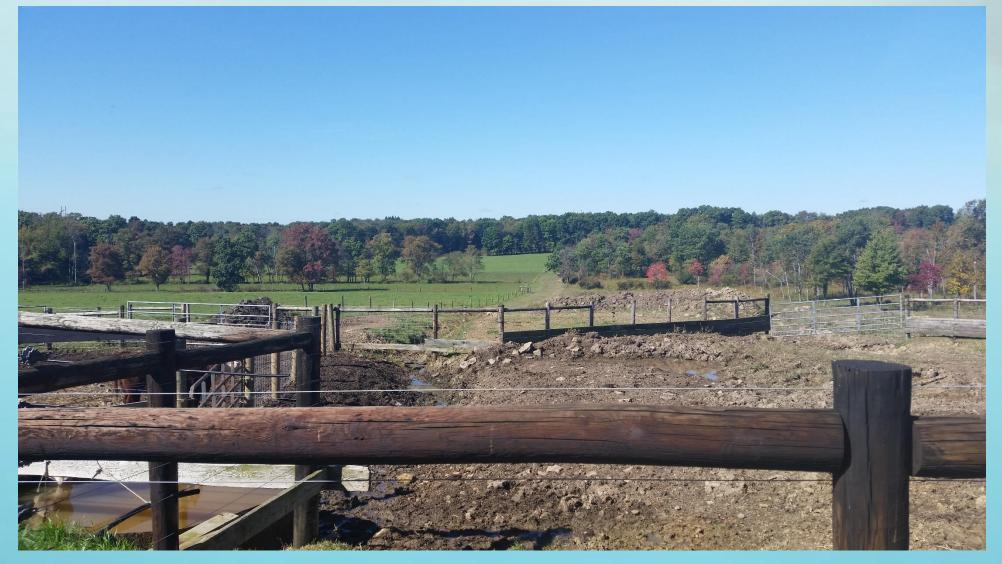

- Assess & identify sources of pollution in Kahle Lake watershed
  - Create corrective plans
  - Develop designs & engineering to implement the plans
  - Construct Best Management Practices to reduce pollution
- VCD was able to add three additional watersheds to the project.
- Thank you to the operation owners, DEP, USDA-NRCS, PennDOT and Team Ag for helping make this project a success.

# Improved Waterway Before Construction



## Improved Waterway After Construction



# Bunk Silage Leachate Before Construction



# Bunk Silage Leachate After Construction



# Stream Fencing Before Construction



# Stream Fencing After Construction



#### Stream Bank Stabilization Before Construction



## Stream Bank Stabilization After Construction



## Improved Animal Walkway Before Construction



# Improved Animal Walkway After Construction



# Heavy Use Area Before Construction



# Heavy Use Area After Construction



# Concentrated Feeding Area Before Construction



# Concentrated Feeding Area After Construction