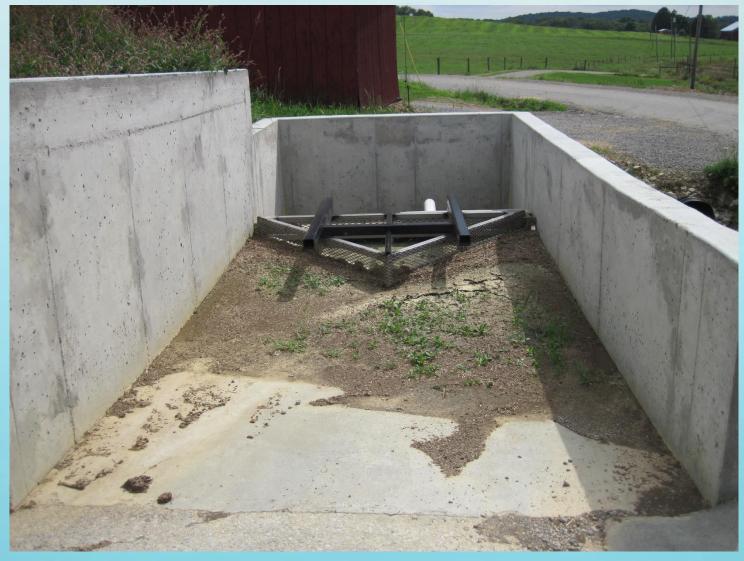

# **VCD RAWAPI Project**

Regional Agriculture Watershed Assessment Program Initiative

# Regional Agricultural Watershed Assessment Program Initiative

- VCD utilized over \$500,000 of DEP funding
  - Assess & identify sources of pollution in Kahle Lake watershed
  - Create corrective plans
  - Develop designs & engineering to implement the plans
  - Construct Best Management Practices to reduce pollution
- VCD was able to add three additional watersheds to the project.
- Thank you to the operation owners, DEP, USDA-NRCS, PennDOT and Team Ag for helping make this project a success.

# Improved Waterway Before Construction



## Improved Waterway After Construction



# Bunk Silage Leachate Before Construction



# Bunk Silage Leachate After Construction



# Stream Fencing Before Construction



# Stream Fencing After Construction



#### Stream Bank Stabilization Before Construction



## Stream Bank Stabilization After Construction



## Improved Animal Walkway Before Construction



# Improved Animal Walkway After Construction



# Heavy Use Area Before Construction



# Heavy Use Area After Construction



# Concentrated Feeding Area Before Construction



# Concentrated Feeding Area After Construction